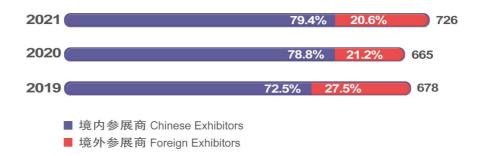

### **2019-2021 展商(展团)变化情况** 单位(家)

Exhibitors Changing from 2019 to 2021
Exhibitor Number