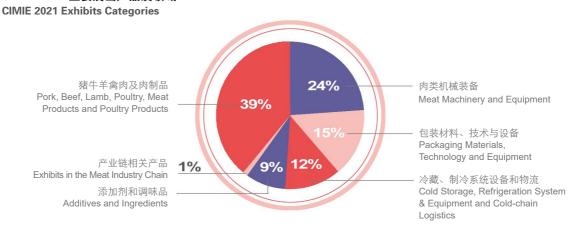

n Guide CNY 30,000/Page



Visitor Ticket Ad CNY 20,000/50,000 pcs



**Souvenir Ad** CNY 30,000/30,000 pcs



Exhibition Gift Bag Ad CNY 45,000/15,000 pcs





Flower Basket for Exhibition Opening Ceremony CNY 188/pcs



Visitor Badge Ad CNY 30,000/10,000 pcs



Exhibitor Badge Ad CNY 20,000/8,000 pcs



## CIMIE 2022 Catalogue Ads

Color Cover: CNY 30,000 Color Back Cover: CNY 25,000

Color Inside Front Cover: CNY 18,000 Color Back Front Cover: CNY 15,000

Color Title Page: CNY 12,000 Color Inner Page: CNY 8,000



# **CIMIE** Report

展会报告

2020

### **2019-2021 展商(展团)变化情况** 单位(家)

Exhibitors Changing from 2019 to 2021
Exhibitor Number



### **2019-2021 展出面积变化情况** 单位 (M<sup>2</sup>)

Exhibition Area Changing from 2019 to 2021 Exhibition Area (m<sup>2</sup>)



### CIMIE 2021 主要展出产品及领域



### **2019–2021 专业观众变化情况** 单位(人次) Visitors Changing from 2019 to 2021

Person Times



#### 2021 观众参观意向

**Visiting Intention for CIMIE 2021** 



■ 采购 Purchasing ■ 学习考察 Visiting & Learning

### CIMIE 2021 参观观众行业分布

**Business Categories of CIMIE 2021 Visitors** 



## CIMIE 2021 参观观众职位分布

**Profiles of CIMIE 2021 Visitors** 



决策者

Decision Makers

## CIMIE 2021 观众来源分布

**CIMIE 2021 Visitors' Regions**