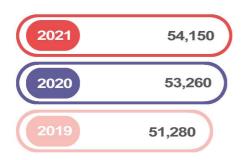

### **2019–2021 专业观众变化情况** 单位(人次) Visitors Changing from 2019 to 2021

Person Times