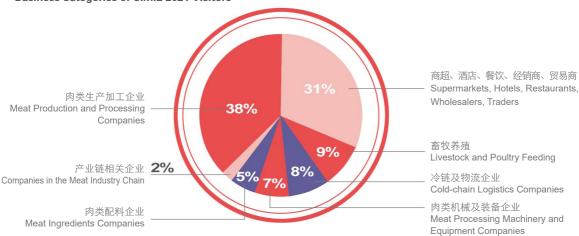

ibitor Badge Ad CNY 20,000/8,000 pcs



## CIMIE 2022 Catalogue Ads

Color Cover: CNY 30,000 Color Back Cover: CNY 25,000

Color Inside Front Cover: CNY 18,000 Color Back Front Cover: CNY 15,000

Color Title Page: CNY 12,000 Color Inner Page: CNY 8,000



# **CIMIE** Report

展会报告

2020

### **2019-2021 展商(展团)变化情况** 单位(家)

Exhibitors Changing from 2019 to 2021
Exhibitor Number



### **2019-2021 展出面积变化情况** 单位 (M<sup>2</sup>)

Exhibition Area Changing from 2019 to 2021 Exhibition Area (m<sup>2</sup>)



### CIMIE 2021 主要展出产品及领域



### **2019–2021 专业观众变化情况** 单位(人次) Visitors Changing from 2019 to 2021

Person Times



#### 2021 观众参观意向

**Visiting Intention for CIMIE 2021** 



■ 采购 Purchasing ■ 学习考察 Visiting & Learning

### CIMIE 2021 参观观众行业分布

**Business Categories of CIMIE 2021 Visitors** 



## CIMIE 2021 参观观众职位分布

**Profiles of CIMIE 2021 Visitors** 



决策者

Decision Makers

## CIMIE 2021 观众来源分布

**CIMIE 2021 Visitors' Regions**