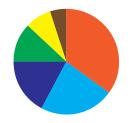

### Job Classification

- 35% Engineer
- 23% Supervisor / Manager
- 17% Other / Academia
- 12% Entry Level
- 8% Executive / CEO / VP
- 5% Senior Advisor