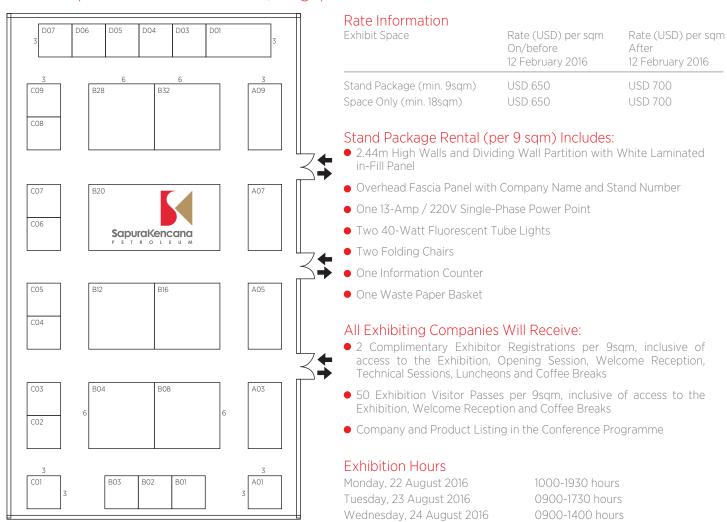

# How to Exhibit?

Once your organisation has decided to become a part of this prestigious event, please follow the steps below:

- Review all exhibit information carefully.
- Select your three (3) preferred stand locations from the floorplan below.
- Complete and return the Exhibit Space Reservation Contract (on the next page).

### Booths Will be Allocated on a First-Come. First-Served Basis

To discuss your requirements, please contact **Mr. Christopher Wong**, SPE Sales Manager today on: Telephone: +60.3.2182.3148 Fax: +60.3.2182.3030 Email: cwong@spe.org

# **Exhibition Floor Plan**

## Sands Expo & Convention Centre, Singapore